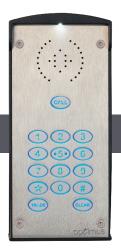

#### **SPEC**

- Up to 100 Pin Codes
- Up to 100 Authorised Dial to open numbers
- Time clock with 3 time profiles
- Automatic BST/GMT
- Call Forwarding up to 3 numbers
- I Timed trade facility
- 2x Aux inputs
- 3x Relays (1x Power and 2x Opto)
- 2 Year Manufacturer Warranty

## Pin Code Entry